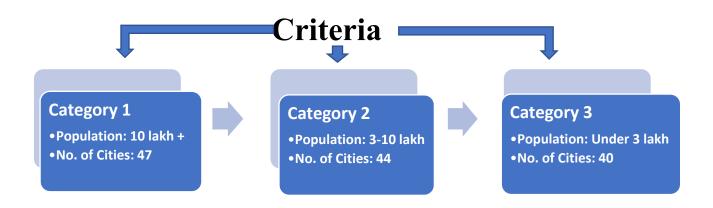

### Methodology Adopted

Assessment is done every year and cities are ranked based on the assessment of performance for the period (financial year i.e, 1<sup>st</sup> April to 31<sup>st</sup> March) of the preceding financial year. Specific weightage has been assigned for taking control measures in 08 identified sectors shown in the Table 1 below.

| Sector                          | Category 1<br>>10L<br>Population<br>cities (in %) | Category 2<br>3-10 L Population<br>cities (in %) | Category 3<br>< 3 L population<br>cities (in %) |
|---------------------------------|---------------------------------------------------|--------------------------------------------------|-------------------------------------------------|
| Biomass & Municipal Solid       | 20                                                | 20                                               | 20                                              |
| Waste Burning                   |                                                   |                                                  |                                                 |
| Road dust                       | 20                                                | 20                                               | 25                                              |
| Dust from Construction &        | 5                                                 | 5                                                | 5                                               |
| Demolition Waste                |                                                   |                                                  |                                                 |
| Vehicular Emissions             | 20                                                | 20                                               | 15                                              |
| Emissions from Industries       | 20                                                | 15                                               | 15                                              |
| Other Emissions                 | 10                                                | 15                                               | 15                                              |
| IEC activities/Public Awareness | 2.5                                               | 2.5                                              | 2.5                                             |
| ImprovementinPM10concentrations | 2.5                                               | 2.5                                              | 2.5                                             |

Table 1-Sector wise specific weightage (shown in %)